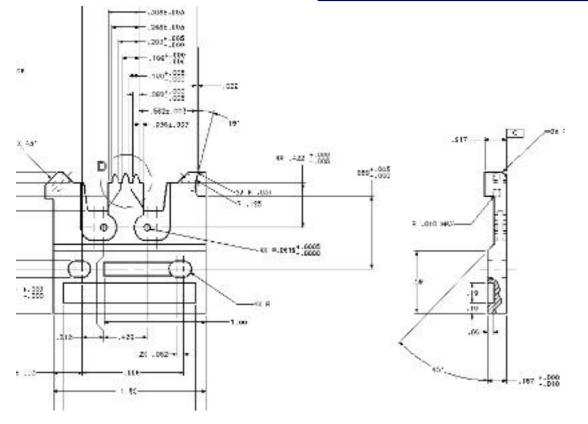

42804703, 42804704, 42804703X |
| 52556001        | Carrier Clip Assembly, small Triple Span (2.5/5.0/7.5)  | 48820001, 90055421,90054812   |
| 52556002        | Carrier Clip Assembly, 3.5 Triple Span (2.5/5.0/3.5)    |                               |
| 52556101        | Carrier Clip Assembly, Large Triple Span (5.0/7.5/10.0) | 48820002,                     |
| 52532001        | Carrier Clip Assembly, Quad Span (2.5/5.0/7.5/10.0)     |                               |
| 52532002        | Carrier Clip Assembly, Quad Span (2.5/5.0/7.5/10.0)     |                               |



#### 4280470L

#### —Carrier Clip Assembly, Single Span (2.5) for LED







#### **52570301--Carrier Clip Assembly, Dual Span (2.5/5.0)**







#### 52556001--Carrier Clip Assembly, Small Triple Span (2.5/5/7.5)







MACHINERY<sub>52556002</sub>--Carrier Clip Assembly, 3.5 Triple Span (2.5/5/3.5)







#### 52556101--Carrier Clip Assembly, Large Triple Span (5/7.5/10)





#### 52532001--Carrier Clip Assembly, Quad Span (2.5/5/7.5/10)







#### 52532001--Carrier Clip Assembly, Quad Span (2.5/5/7.5/10)







## MACHINERY How many Clips in one machine

| Machine configration      | Chain -P/N | Carrier Clips Qty |
|---------------------------|------------|-------------------|
| 20 Stations Straight back | 30371124   | 108               |
| 40 Stations Straight back | 30371123   | 148               |
| 60 Stations Straight back | 30371122   | 188               |
| 60 Station In line        | 30371118   | 241               |
| 80 Station In line        | 30371117   | 281               |
| 80 Stat