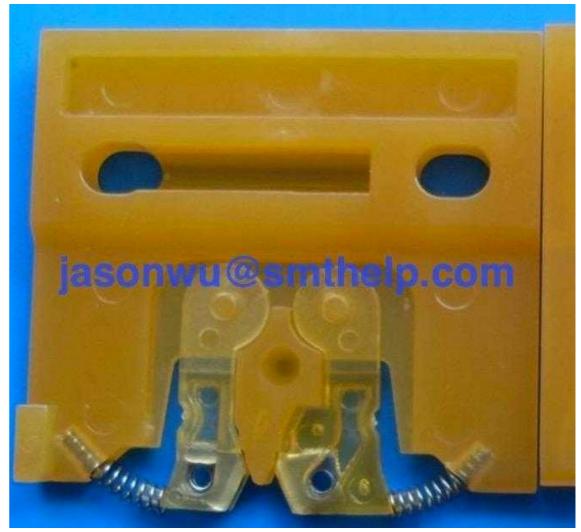

gle Span (2.5) for LED        |                               |
| 52570301        | Carrier Clip Assembly, Dual Span (2.5/5.0)              | 42804703, 42804704, 42804703X |
| 52556001        | Carrier Clip Assembly, small Triple Span (2.5/5.0/7.5)  | 48820001, 90055421,90054812   |
| 52556002        | Carrier Clip Assembly, 3.5 Triple Span (2.5/5.0/3.5)    |                               |
| 52556101        | Carrier Clip Assembly, Large Triple Span (5.0/7.5/10.0) | 48820002,                     |
| 52532001        | Carrier Clip Assembly, Quad Span (2.5/5.0/7.5/10.0)     |                               |
| 52532002        | Carrier Clip Assembly, Quad Span (2.5/5.0/7.5/10.0)     |                               |



#### 4280470L

#### —Carrier Clip Assembly, Single Span (2.5) for LED







#### **52570301--Carrier Clip Assembly, Dual Span (2.5/5.0)**







#### 52556001--Carrier Clip Assembly, Small Triple Span (2.5/5/7.5)







MACHINERY<sub>52556002</sub>--Carrier Clip Assembly, 3.5 Triple Span (2.5/5/3.5)







#### 52556101--Carrier Clip Assembly, Large Triple Span (5/7.5/10)





#### 52532001--Carrier Clip Assembly, Quad Span (2.5/5/7.5/10)







#### 52532001--Carrier Clip Assembly, Quad Span (2.5/5/7.5/10)







## MACHINERY How many Clips in one machine

| Machine configration      | Chain -P/N | Carrier Clips Qty |
|---------------------------|------------|-------------------|
| 20 Stations Straight back | 30371124   | 108               |
| 40 Stations Straight back | 30371123   | 148               |
| 60 Stations Straight back | 30371122   | 188