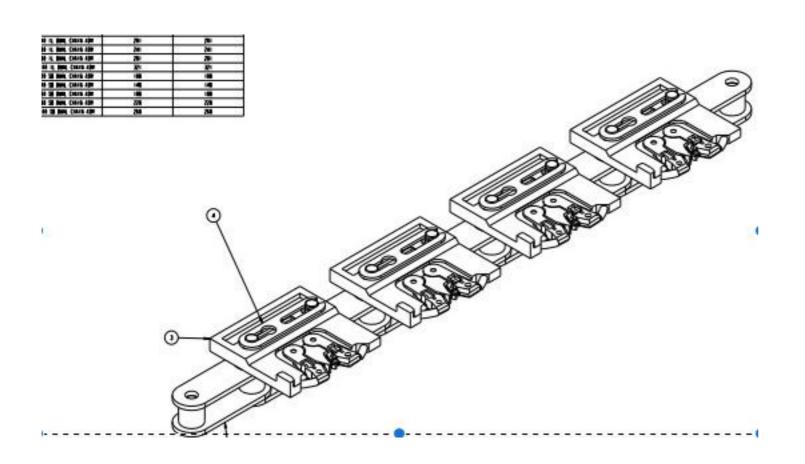

## MACHINERY How many Clips in one machine

| Machine configration      | Chain -P/N | Carrier Clips Qty |
|---------------------------|------------|-------------------|
| 20 Stations Straight back | 30371124   | 108               |
| 40 Stations Straight back | 30371123   | 148               |
| 60 Stations Straight back | 30371122   | 188               |
| 60 Station In line        | 30371118   | 241               |
| 80 Station In line        | 30371117   | 281               |
| 80 Stations Straight back | 30371121   | 228               |