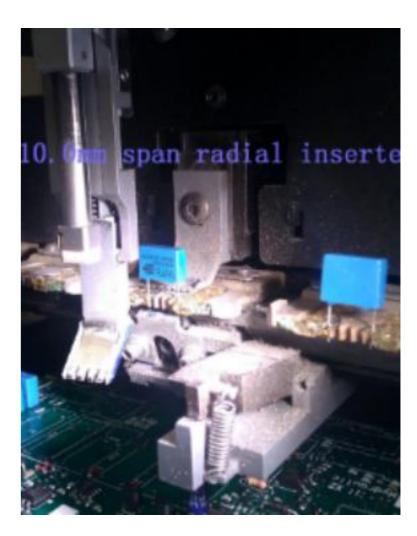

## Carrier clip — Radial Insertion machine

To carrier Radial lead component from feeder to insertion head

## Carrier clip — Radial Insertion machine

- Holds parts by spring loaded "clamps"
- Clips attach to the "Chain" that runs thru the machine
- The chain indexes 1 chain clip wide each "step" so all clips are used.