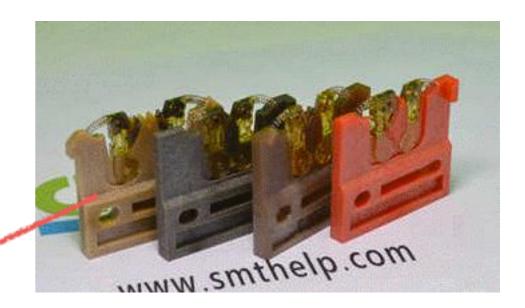

## Kinds of Clips

| New Part Number | Descriptions                                            | Old P/N                       |
|-----------------|---------------------------------------------------------|-------------------------------|
| 4280470L        | Carrier Clip Assembly, Single Span (2.5) for LED        |                               |
| 52570301        | Carrier Clip Assembly, Dual Span (2.5/5.0)              | 42804703, 42804704, 42804703X |
| 52556001        | Carrier Clip Assembly, small Triple Span (2.5/5.0/7.5)  | 48820001, 90055421,90054812   |
| 52556002        | Carrier Clip Assembly, 3.5 Triple Span (2.5/5.0/3.5)    |                               |
| 52556101        | Carrier Clip Assembly, Large Triple Span (5.0/7.5/10.0) | 48820002,                     |
| 52532001        | Carrier Clip Assembly, Quad Span (2.5/5.0/7.5/10.0)     |                               |
| 52532002        | Carrier Clip Assembly, Quad Span (2.5/5.0/7.5/10.0)     |                               |

#### 4280470L

#### —Carrier Clip Assembly, Single Span (2.5) for LED

#### **52570301--Carrier Clip Assembly, Dual Span (2.5/5.0)**

#### 52556001--Carrier Clip Assembly, Small Triple Span (2.5/5/7.5)

MACHINERY<sub>52556002</sub>--Carrier Clip Assembly, 3.5 Triple Span (2.5/5/3.5)

#### 52556101--Carrier Clip Assembly, Large Triple Span (5/7.5/10)

#### 52532001--Carrier Clip Assembly, Quad Span (2.5/5/7.5/10)