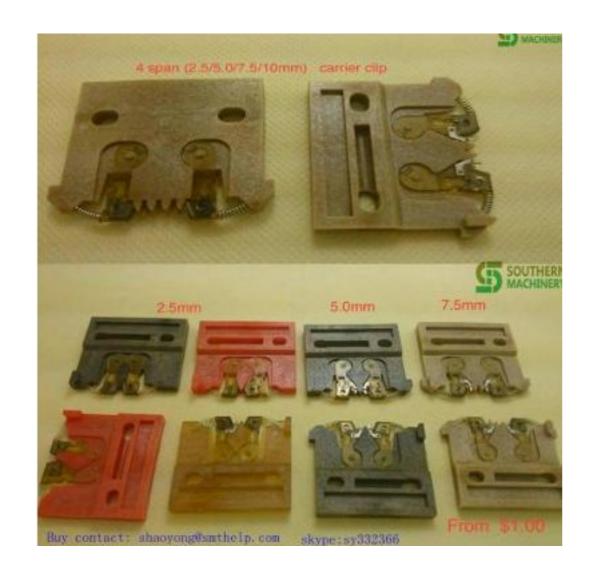

## Kinds of Clips

| New Part Number | Descriptions                                            | Old P/N                       |
|-----------------|---------------------------------------------------------|-------------------------------|
| 4280470L        | Carrier Clip Assembly, Single Span (2.5) for LED        |                               |
| 52570301        | Carrier Clip Assembly, Dual Span (2.5/5.0)              | 42804703, 42804704, 42804703X |
| 52556001        | Carrier Clip Assembly, small Triple Span (2.5/5.0/7.5)  | 48820001, 90055421,90054812   |
| 52556002        | Carrier Clip Assembly, 3.5 Triple Span (2.5/5.0/3.5)    |                               |
| 52556101        | Carrier Clip Assembly, Large Triple Span (5.0/7.5/10.0) | 48820002,                     |
| 52532001        | Carrier Clip Assembly, Quad Span (2.5/5.0/7.5/10.0)     |                               |
| 52532002        | Carrier Clip Assembly, Quad Span (2.5/5.0/7.5/10.0)     |                               |

#### 52532001--Carrier Clip Assembly, Quad Span (2.5/5/7.5/10)