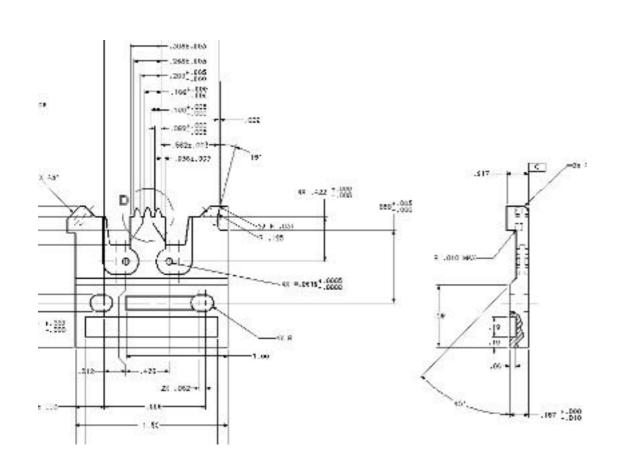

ingle Span (2.5) for LED        |                               |
| 52570301        | Carrier Clip Assembly, Dual Span (2.5/5.0)              | 42804703, 42804704, 42804703X |
| 52556001        | Carrier Clip Assembly, small Triple Span (2.5/5.0/7.5)  | 48820001, 90055421,90054812   |
| 52556002        | Carrier Clip Assembly, 3.5 Triple Span (2.5/5.0/3.5)    |                               |
| 52556101        | Carrier Clip Assembly, Large Triple Span (5.0/7.5/10.0) | 48820002,                     |
| 52532001        | Carrier Clip Assembly, Quad Span (2.5/5.0/7.5/10.0)     |                               |
| 52532002        | Carrier Clip Assembly, Quad Span (2.5/5.0/7.5/10.0)     |                               |



#### 4280470L

#### —Carrier Clip Assembly, Single Span (2.5) for LED







#### **52570301--Carrier Clip Assembly, Dual Span (2.5/5.0)**







#### 52556001--Carrier Clip Assembly, Small Triple Span (2.5/5/7.5)







MACHINERY<sub>52556002</sub>--Carrier Clip Assembly, 3.5 Triple Span (2.5/5/3.5)







#### 52556101--Carrier Clip Assembly, Large Triple Span (5/7.5/10)





#### 52532001--Carrier Clip Assembly, Quad Span (2.5/5/7.5/10)







#### 52532001--Carrier Clip Assembly, Quad Span (2.5/5/7.5/10)







## MACHINERY How many Clips in one machine

| Machine configration      | Chain -P/N | Carrier Clips Qty |
|---------------------------|------------|-------------------|
| 20 Stations Straight back | 30371124   | 108               |
| 40 Stations Straight back | 30371123   | 148               |
| 60 Stations Straight back | 30371122   | 188