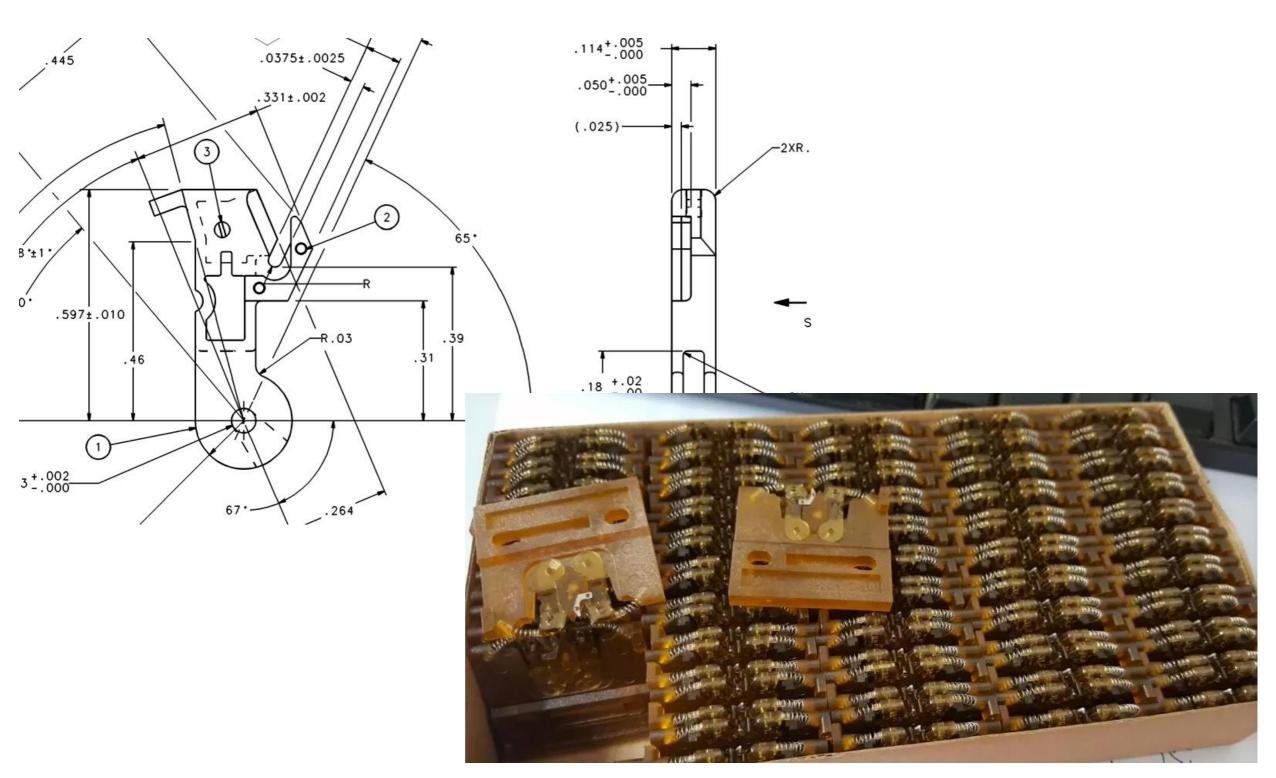

## Kinds of Clips

| New Part Number | Descriptions                                            | Old P/N                       |
|-----------------|---------------------------------------------------------|-------------------------------|
| 4280470L        | Carrier Clip Assembly, Single Span (2.5) for LED        |                               |
| 52570301        | Carrier Clip Assembly, Dual Span (2.5/5.0)              | 42804703, 42804704, 42804703X |
| 52556001        | Carrier Clip Assembly, small Triple Span (2.5/5.0/7.5)  | 48820001, 90055421,90054812   |
| 52556002        | Carrier Clip Assembly, 3.5 Triple Span (2.5/5.0/3.5)    |                               |
| 52556101        | Carrier Clip Assembly, Large Triple Span (5.0/7.5/10.0) | 48820002,                     |
| 52532001        | Carrier Clip Assembly, Quad Span (2.5/5.0/7.5/10.0)     |                               |
| 52532002        | Carrier Clip Assembly, Quad Span (2.5/5.0/7.5/10.0)     |                               |