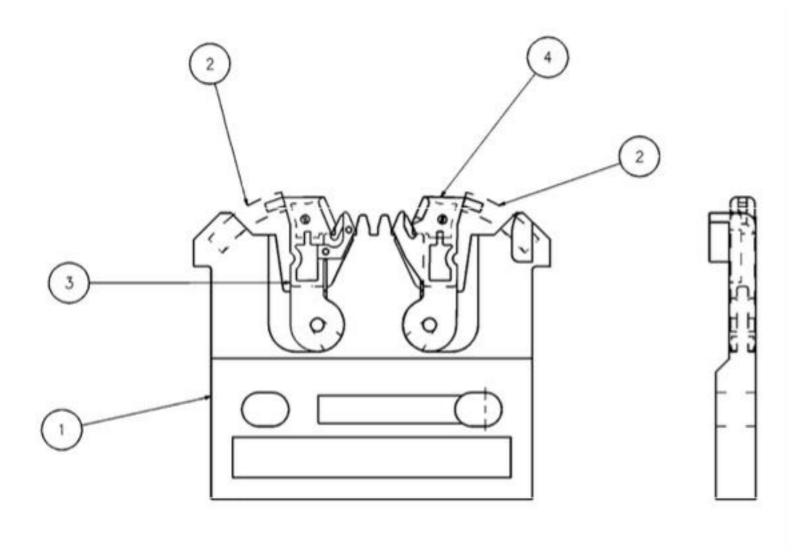

2570301        | Carrier Clip Assembly, Dual Span (2.5/5.0)              | 42804703, 42804704, 42804703X |
| 52556001        | Carrier Clip Assembly, small Triple Span (2.5/5.0/7.5)  | 48820001, 90055421,90054812   |
| 52556002        | Carrier Clip Assembly, 3.5 Triple Span (2.5/5.0/3.5)    |                               |
| 52556101        | Carrier Clip Assembly, Large Triple Span (5.0/7.5/10.0) | 48820002,                     |
| 52532001        | Carrier Clip Assembly, Quad Span (2.5/5.0/7.5/10.0)     |                               |
| 52532002        | Carrier Clip Assembly, Quad Span (2.5/5.0/7.5/10.0)     |                               |



#### 4280470L

#### —Carrier Clip Assembly, Single Span (2.5) for LED







#### **52570301--Carrier Clip Assembly, Dual Span (2.5/5.0)**







#### 52556001--Carrier Clip Assembly, Small Triple Span (2.5/5/7.5)







MACHINERY<sub>52556002</sub>--Carrier Clip Assembly, 3.5 Triple Span (2.5/5/3.5)







#### 52556101--Carrier Clip Assembly, Large Triple Span (5/7.5/10)





#### 52532001--Carrier Clip Assembly, Quad Span (2.5/5/7.5/10)







#### 52532001--Carrier Clip Assembly, Quad Span (2.5/5/7.5/10)







## MACHINERY How many Clips in one machine

| Machine configration      | Chain -P/N | Carrier Clips Qty |
|---------------------------|------------|-------------------|
| 20 Stations Straight back | 30371124   | 108               |
| 40 Stations Straight back | 30371123   | 148               |
| 60 Stations Straight back | 30371122   | 188               |
| 60 Station In line        | 30371118   | 241