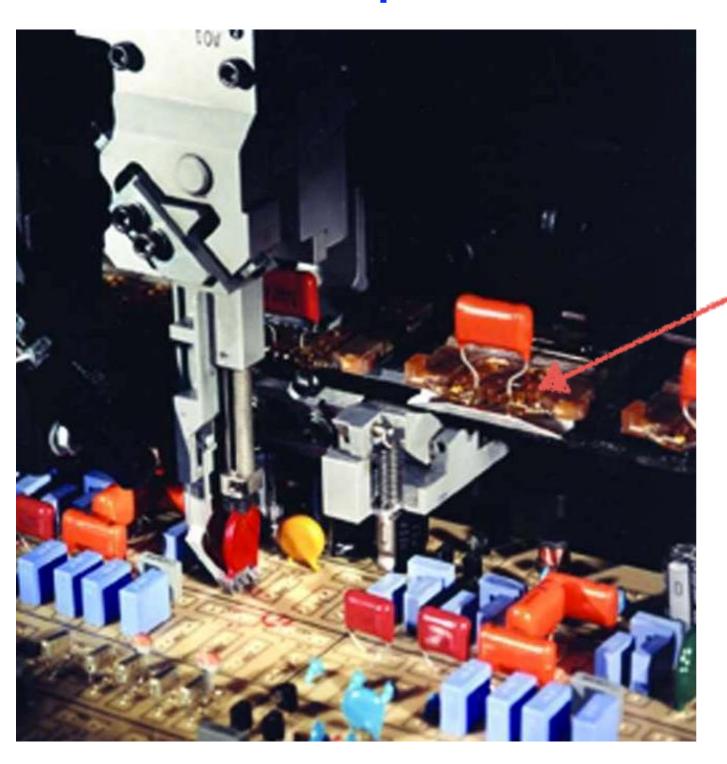

## Carrier clip — Radial Insertion machine

To carrier Radial lead component from feeder to insertion head

## Carrier clip — Radial Insertion machine

- Holds parts by spring loaded "clamps"
- Clips attach to the "Chain" that runs thru the machine
- The chain indexes 1 chain clip wide each "step" so all clips are used.