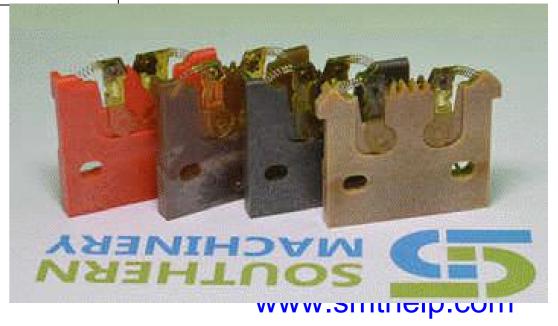

## Kinds of Clips

| New Part Number | Descriptions                                            | Old P/N                       |
|-----------------|---------------------------------------------------------|-------------------------------|
| 4280470L        | Carrier Clip Assembly, Single Span (2.5) for LED        |                               |
| 52570301        | Carrier Clip Assembly, Dual Span (2.5/5.0)              | 42804703, 42804704, 42804703X |
| 52556001        | Carrier Clip Assembly, small Triple Span (2.5/5.0/7.5)  | 48820001, 90055421,90054812   |
| 52556002        | Carrier Clip Assembly, 3.5 Triple Span (2.5/5.0/3.5)    |                               |
| 52556101        | Carrier Clip Assembly, Large Triple Span (5.0/7.5/10.0) | 48820002,                     |
| 52532001        | Carrier Clip Assembly, Quad Span (2.5/5.0/7.5/10.0)     |                               |
| 52532002        | Carrier Clip Assembly, Quad Span (2.5/5.0/7.5/10.0)     |                               |

#### 52556001--Carrier Clip Assembly, Small Triple Span (2.5/5/7.5)

MACHINERY<sub>52556002</sub>--Carrier Clip Assembly, 3.5 Triple Span (2.5/5/3.5)