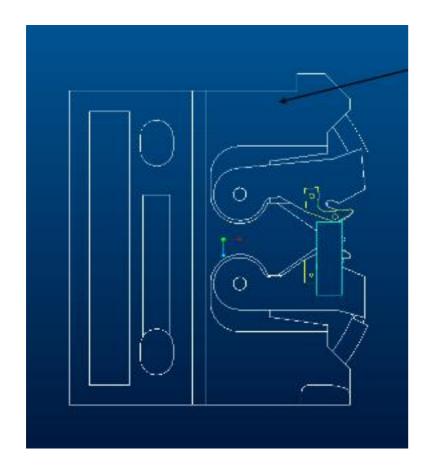

|
| 52556101        | Carrier Clip Assembly, Large Triple Span (5.0/7.5/10.0) | 48820002,                     |
| 52532001        | Carrier Clip Assembly, Quad Span (2.5/5.0/7.5/10.0)     |                               |
| 52532002        | Carrier Clip Assembly, Quad Span (2.5/5.0/7.5/10.0)     |                               |



#### 4280470L

#### —Carrier Clip Assembly, Single Span (2.5) for LED







#### **52570301--Carrier Clip Assembly, Dual Span (2.5/5.0)**







#### 52556001--Carrier Clip Assembly, Small Triple Span (2.5/5/7.5)







MACHINERY<sub>52556002</sub>--Carrier Clip Assembly, 3.5 Triple Span (2.5/5/3.5)







#### 52556101--Carrier Clip Assembly, Large Triple Span (5/7.5/10)





#### 52532001--Carrier Clip Assembly, Quad Span (2.5/5/7.5/10)







#### 52532001--Carrier Clip Assembly, Quad Span (2.5/5/7.5/10)







## MACHINERY How many Clips in one machine

| Machine configration      | Chain -P/N | Carrier Clips Qty |
|---------------------------|------------|-------------------|
| 20 Stations Straight back | 30371124   | 108               |
| 40 Stations Straight back | 30371123   | 148               |
| 60 Stations Straight back | 30371122   | 188               |
| 60 Station In line        | 30371118   | 241               |
| 80 Station In line        | 30371117   | 281               |
| 80 Stations Straight back | 30371121   | 228               |





# Life Cycle 42804704 Carrier Clip Assembly

| Part Number | Description             | Life Expectancy (Cycles) |
|-------------|-------------------------|----------------