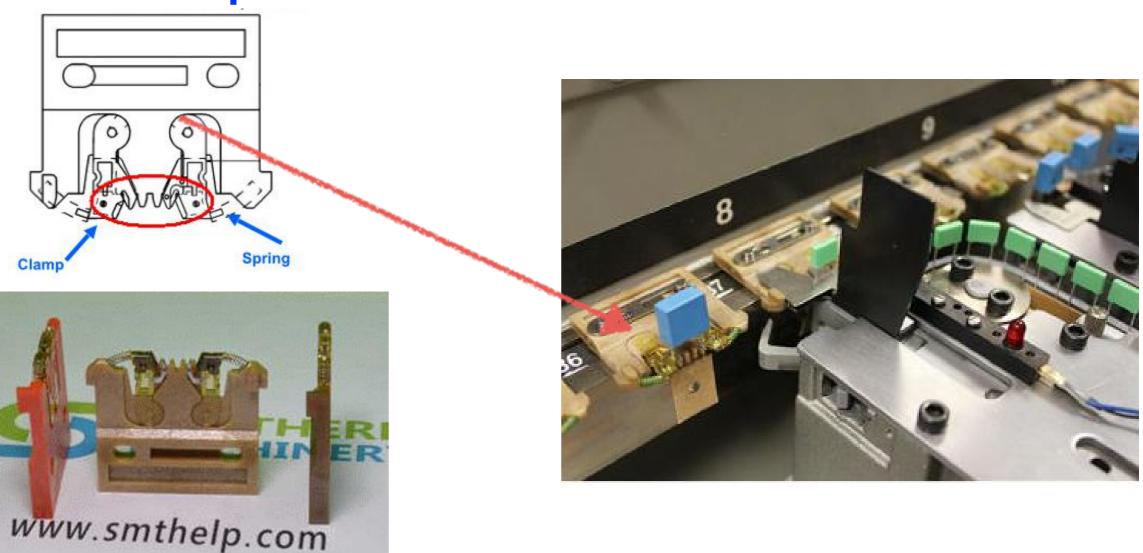

## Carrier clip — Radial Insertion machine

- Holds parts by spring loaded "clamps"
- Clips attach to the "Chain" that runs thru the machine
- The chain indexes 1 chain clip wide each "step" so all clips are used.

## Cutter Station to Carrier Clip Alignment