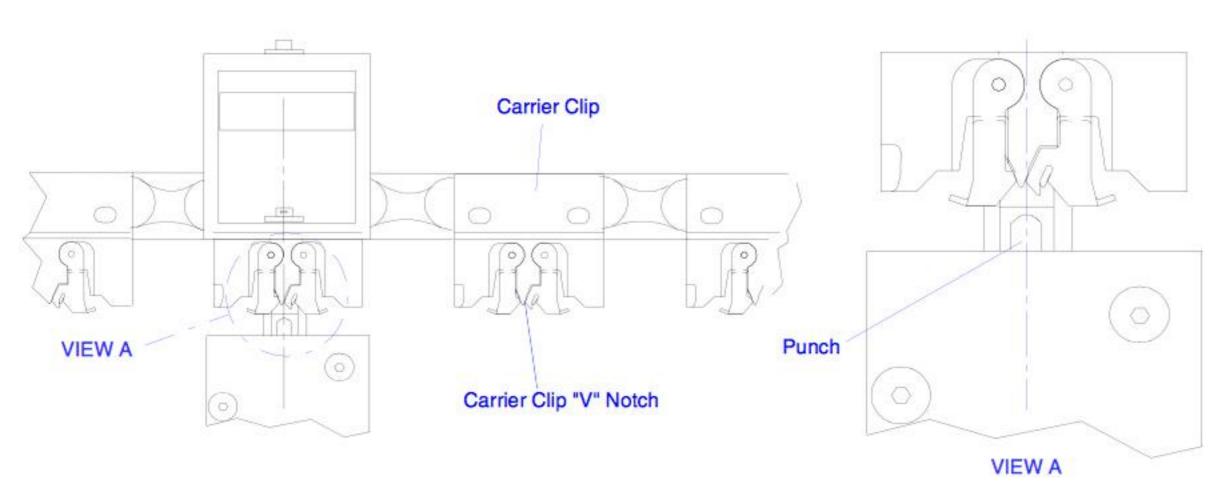

80 Station In line        | 30371117   | 281               |
| 80 Stations Straight back | 30371121   | 228               |





# Life Cycle 42804704 Carrier Clip Assembly

| Part Number | Description             | Life Expectancy (Cycles) |
|-------------|-------------------------|--------------------------|
| 43556203    | Clamp, Dual (2 Inserts) | 10-30 Million            |
| 42718602    | Clamp                   | 10-30 Million            |
| 42717602    | Housing                 | 10-30 Million            |

The life expectancy of consumables (wear tooling) is dependent on a variety of factors. The work environment (humidity, dust, etc.) is also a factor. A customer may experience greater or less life expectancy depending on the above



## Cutter Station to Carrier Clip Alignment





### Cost down

- Proper preventive maintenance.
- Proper machine setup.
- PC board material.





## Increasing machine throughput



## Welcome inquiry

- Better quality as original
- Provide different spare parts and wearing parts of different brands and models.(UIC,TDK,Panasonic,Samsung,Fuji,Juki,Siemens.....)
- One day lead-time
- After sales service and technical support.







## Welcome inquiry

- 1,Please visit: www.smthelp.com
- 2, Find us more: https://www.facebook.com/autoinsertion
- 3, Know more our team: <a href="https://cn.linkedin.com/in/smtsupplier">https://cn.linkedin.com/in/smtsupplier</a>
- 4, Welcome to our factory in Shenzhen China
- 5, See more video in Youtube: Auto+Insertion
- 4, Looking for more informations: jasonwu@smthelp.com