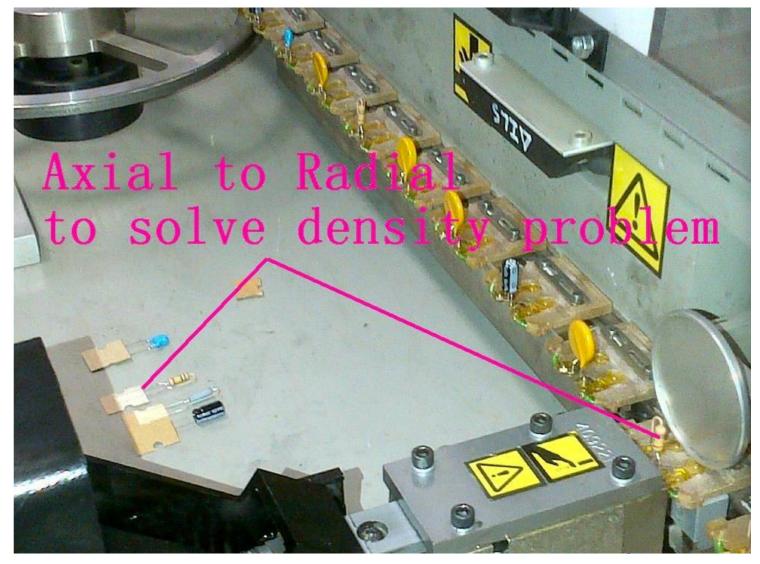

## Carrier clip — Radial Insertion machine

To carrier Radial lead component from feeder to insertion head

## Carrier clip — Radial Insertion machine

- Holds parts by spring loaded "clamps"
- Clips attach to the "Chain" that runs thru the machine
- The chain indexes 1 chain clip wide each "step" so all clips are used.