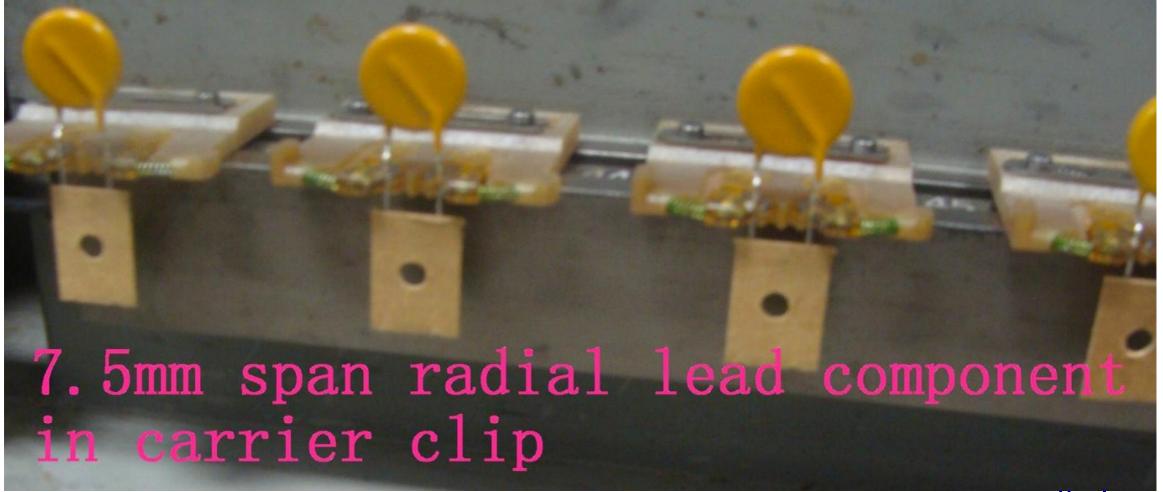

## Kinds of Clips

| New Part Number | Descriptions                                            | Old P/N                       |
|-----------------|---------------------------------------------------------|-------------------------------|
| 4280470L        | Carrier Clip Assembly, Single Span (2.5) for LED        |                               |
| 52570301        | Carrier Clip Assembly, Dual Span (2.5/5.0)              | 42804703, 42804704, 42804703X |
| 52556001        | Carrier Clip Assembly, small Triple Span (2.5/5.0/7.5)  | 48820001, 90055421,90054812   |
| 52556002        | Carrier Clip Assembly, 3.5 Triple Span (2.5/5.0/3.5)    |                               |
| 52556101        | Carrier Clip Assembly, Large Triple Span (5.0/7.5/10.0) | 48820002,                     |
| 52532001        | Carrier Clip Assembly, Quad Span (2.5/5.0/7.5/10.0)     |                               |
| 52532002        | Carrier Clip Assembly, Quad Span (2.5/5.0/7.5/10.0)     |                               |

#### 52556001--Carrier Clip Assembly, Small Triple Span (2.5/5/7.5)

MACHINERY<sub>52556002</sub>--Carrier Clip Assembly, 3.5 Triple Span (2.5/5/3.5)