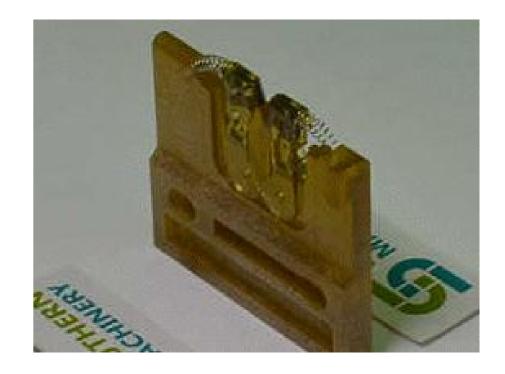

70301        | Carrier Clip Assembly, Dual Span (2.5/5.0)              | 42804703, 42804704, 42804703X |
| 52556001        | Carrier Clip Assembly, small Triple Span (2.5/5.0/7.5)  | 48820001, 90055421,90054812   |
| 52556002        | Carrier Clip Assembly, 3.5 Triple Span (2.5/5.0/3.5)    |                               |
| 52556101        | Carrier Clip Assembly, Large Triple Span (5.0/7.5/10.0) | 48820002,                     |
| 52532001        | Carrier Clip Assembly, Quad Span (2.5/5.0/7.5/10.0)     |                               |
| 52532002        | Carrier Clip Assembly, Quad Span (2.5/5.0/7.5/10.0)     |                               |



#### 4280470L

#### —Carrier Clip Assembly, Single Span (2.5) for LED







#### **52570301--Carrier Clip Assembly, Dual Span (2.5/5.0)**







#### 52556001--Carrier Clip Assembly, Small Triple Span (2.5/5/7.5)







MACHINERY<sub>52556002</sub>--Carrier Clip Assembly, 3.5 Triple Span (2.5/5/3.5)







#### 52556101--Carrier Clip Assembly, Large Triple Span (5/7.5/10)





#### 52532001--Carrier Clip Assembly, Quad Span (2.5/5/7.5/10)







#### 52532001--Carrier Clip Assembly, Quad Span (2.5/5/7.5/10)







## MACHINERY How many Clips in one machine

| Machine configration      | Chain -P/N | Carrier Clips Qty |
|---------------------------|------------|-------------------|
| 20 Stations Straight back | 30371124   | 108               |
| 40 Stations Straight back | 30371123   | 148               |
| 60 Stations Straight back | 30371122   | 188               |
| 60 Station In line        | 30371118   | 241               |